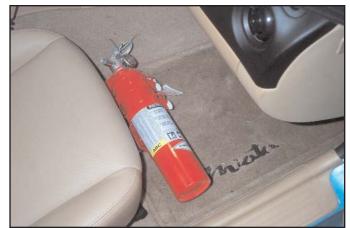

Step Nine: Replace bolts.

**Step Ten:** Remount seat back into car. Slide the seat all the way forward and back to check for clear-

ance. Adjust if necessary. (See Figure 1.1)

Figure 1.0 - Front Mounting Bolts

Figure 1.1 - Fire Extinguisher Mount Installed