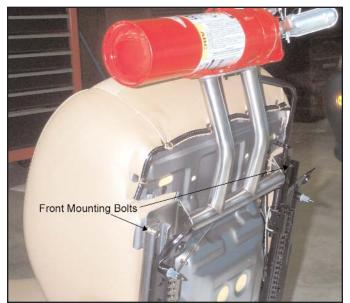

## **R-9511 Mazda Miata Fire Extinguisher Mount Instructions**

**Step One:** Make sure ignition is off and key is removed.

**Step Two:** Slide the seat completely back.

**Step Three:** Remove front mounting bolts.

**Step Four:** Slide seat all the way front.

**Step Five:** Remove rear-mounting bolts.

**Step Six:** Place seat upright on bench.

**Step Seven:** Remove front seat mounting bolts. (See Figure 1.0)

**Step Eight:** Slide fire extinguisher bolt tabs between seat and rail.

Step Nine: Replace bolts.

**Step Ten:** Remount seat back into car. Slide the seat all the way forward and back to check for clear-

ance. Adjust if necessary. (See Figure 1.1)

Figure 1.0 - Front Mounting Bolts