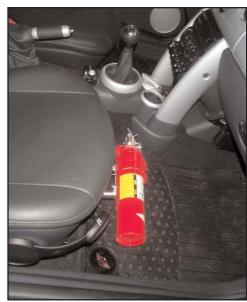

#### Step Ten:

Mount 2.5 lb. fire extinguisher and slide seat all the way back then foward to make sure there is enough clearance with the fire extinguisher mount installed. (Adjust if necessary.)

Figure 1.0 - BMW Mini Cooper

Figure 1.1 - Fire Extinguisher Mount Installed