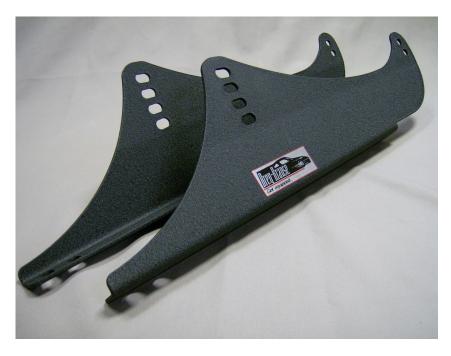

## SIDE MOUNT BRACKETS FOR RECARO SPGxI SEAT

The Brey-Krause R-9773 side mount bracket kit adapts (1) Recaro SPGxl seat to the floor pan in the 911 family Porsche years 1964-1984

Use the supplied hardware to mount the side mounts to the floor plan.