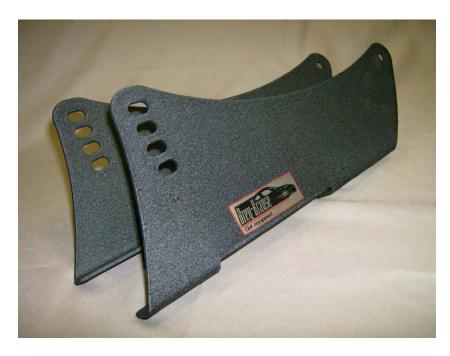

## SIDE MOUNT BRACKETS FOR RECARO SPGxI SEAT

The Brey-Krause R-9772 side mount bracket kit adapts (1) Recaro SPGxl seat to the stock sliders in the 911 family Porsche years 1964-1989

Use the supplied hardware to mount the side mounts to the seat track sliders.