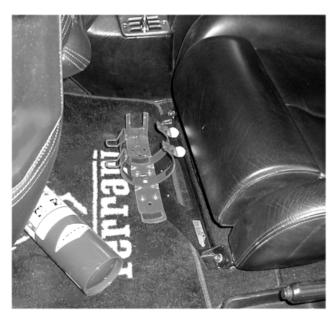

Sten 1

Move seat to rear most position. Remove (2) front seat track to floor mounting bolts and washers.

Step 2.

Position the mount as shown below. Substitute supplied bolts (4 mm. longer) for the originals and reinstall with original washers.

Step 3.

Position the mounting bracket supplied with the extinguisher as shown above. Attach to Brey-Krause mount using supplied hardware. NOTE: There are several combinations for locations of the supplied bracket and the B-K mount. Find the one that works best for your seating position.