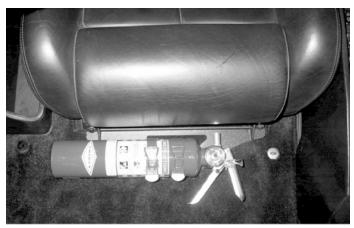

Step 4.

Tighten all fasteners and attach. Extinguisher finished installation should look as shown below.

Performance driving events are by nature potentially hazardous to your health. Brey-Krause Mfg. Co. Inc. shall not be liable for injury, consequential, or other types of damages resulting from the use or misuse of our products. Proper installation of these parts is critical and should only be done by a professional shop.