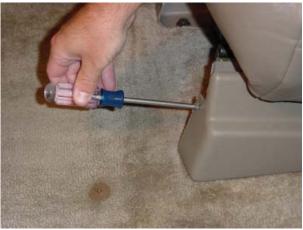

Step 1.

Remove decorative trim covering the seat track to floor mounting bolts (some models may not be equipped with decorative trim).

Step 2.

Remove both seat track to floor mounting bolts.

Step 3.

Gently raise front of seat and position R-9301 between seat mounting brackets and floor as shown.