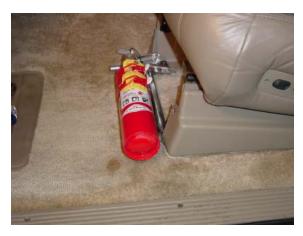

## Step 5.

Attach extinguisher mounting bracket to R-9301 using supplied hardware and reinstall decorative trim previously removed in step 1.

Step 6.

Check that all fasteners are tight and attach extinguisher to mounting bracket. Move seat through full motion and make sure that there is no contact between the extinguisher and the seat. Adjust if necessary. Finished installation should look like this.