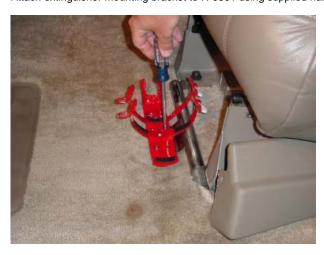

## Step 5.

Attach extinguisher mounting bracket to R-9301 using supplied hardware and reinstall decorative trim previously removed in step 1.

Step 6.

Check that all fasteners are tight and attach extinguisher to mounting bracket. Move seat through full motion and make sure that there is no contact between the extinguisher and the seat. Adjust if necessary. Finished installation should look like this.