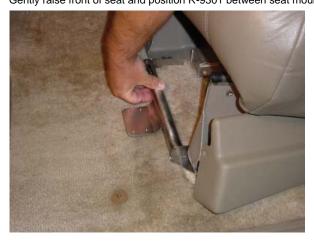

Step 1.

Remove decorative trim covering the seat track to floor mounting bolts (some models may not be equipped with decorative trim).

Step 2.

Remove both seat track to floor mounting bolts.

Step 3.

Gently raise front of seat and position R-9301 between seat mounting brackets and floor as shown.

## Step 4

Install seat bracket to floor mounting bolts (make sure bolts pass through the holes in the R-9301).