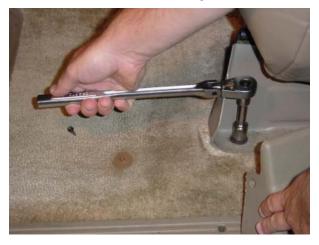

Step 1.

Remove decorative trim covering the seat track to floor mounting bolts (some models may not be equipped with decorative trim).

Step 2.

Remove both seat track to floor mounting bolts.

Step 3.

Gently raise front of seat and position R-9301 between seat mounting brackets and floor as shown.