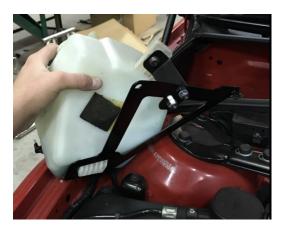

## Step 1.

Bolt the mount arm to the main bracket using the included hardware. Keep it loose so the mounting arm can still move within it's slots. The mounted arm has slotted mount points to accommodate tank warping, for people using original 25+ year old tanks. Insert your tank into the slot at the front of the plate and bolt to mount arm on the rear using the included hardware. Once tank is secure, tighten lower mounting arm hardware to lock in place. Remove tank from bracket.

Step 2.

Bolt bracket into car using included hardware. Bolt tank to bracket. Relocate pump from your factory original washer tank to the e36 washer tank.

Step 3.

Factory pump wiring must be extended to reach mounting location. Both the wiring and the washer fluid hose can be passed through this small hole at the front of the bin that comes capped from the factory: