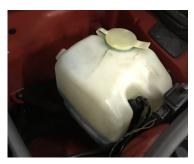

Step 2.

Bolt bracket into car using included hardware. Bolt tank to bracket. Relocate pump from your factory original washer tank to the e36 washer tank.

Step 3.

Factory pump wiring must be extended to reach mounting location. Both the wiring and the washer fluid hose can be passed through this small hole at the front of the bin that comes capped from the factory: