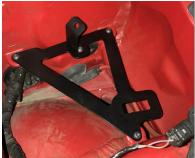

Step 2.

Bolt bracket into car using included hardware. Bolt tank to bracket. Relocate pump from your factory original washer tank to the e36 washer tank.

Step 3.

Factory pump wiring must be extended to reach mounting location. Both the wiring and the washer fluid hose can be passed through this small hole at the front of the bin that comes capped from the factory: