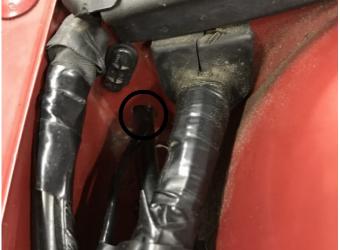

Step 2.

Bolt bracket into car using included hardware. Bolt tank to bracket. Relocate pump from your factory original washer tank to the e36 washer tank.

Step 3.

Factory pump wiring must be extended to reach mounting location. Both the wiring and the washer fluid hose can be passed through this small hole at the front of the bin that comes capped from the factory: