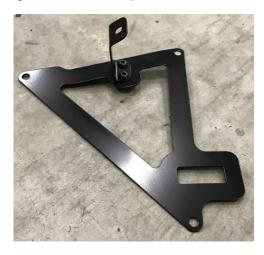

## **E46 Washer Tank Relocation Bracket**

## Fits e46s with MK60 DSC

The Brey-Krause R-9232 washer tank relocation bracket has been designed to bolt in without modification and provide a mounting point for an e36 washer tank, part number 61661387384 or 61668370834.

## Step 1.

Bolt the mount arm to the main bracket using the included hardware. Keep it loose so the mounting arm can still move within it's slots. The mounted arm has slotted mount points to accommodate tank warping, for people using original 25+ year old tanks. Insert your tank into the slot at the front of the plate and bolt to mount arm on the rear using the included hardware. Once tank is secure, tighten lower mounting arm hardware to lock in place. Remove tank from bracket.