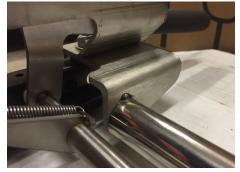

The R-9228/9 sub strap mount uses the same mounting hardware that is already in use, attaching the R-9220/1/2/3 side mounts to the front of the slider. On the inside (tunnel side) slider, the R-9228/9 should be mounted on top of the seat mount.

On the outside (door side) slider, the R-9228/9 should be mounted underneath the seat mount (in place of the spacers included with the R-9220/1/2/3 side mounts).

Secure with the hardware included with the R-9220/1/2/3 seat mounts.