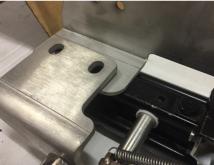

## INSTALLATION INSTRUCTIONS: <u>SUB STRAP MOUNT FOR FACTORY E46/E85/E86</u> POWER OR MANUAL SLIDERS WITH BREY KRAUSE SEAT MOUNTS

The R-9228/9 sub strap mount is designed to create a sub strap mounting location on the OE BMW power or manual sliders that were used in the e46, e85, and e86, that can be used in conjunction with the R-9220/1/2/3 seat mounts. The R-9228/9 is not symmetrical, due to the way the seats in the e46/e85/e86 are not centered above the sliders.

The R-9228/9 sub strap mount uses the same mounting hardware that is already in use, attaching the R-9220/1/2/3 side mounts to the front of the slider. On the inside (tunnel side) slider, the R-9228/9 should be mounted on top of the seat mount.