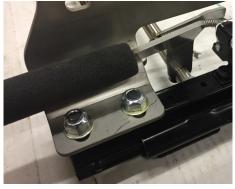

On the outside (door side) slider, the R-9228/9 should be mounted underneath the seat mount (in place of the spacers included with the R-9220/1/2/3 side mounts).

Secure with the hardware included with the R-9220/1/2/3 seat mounts.