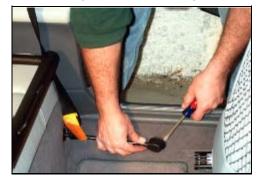

## Step 1.

Carefully pry off plastic escutcheon to expose the outside lap belt mounting bolt located along the doorsill.

Step 2.

Remove bolt clip and spacer.

Step 3.

Position supplied spacer, belt mounting bracket and aluminum spacer as shown below. Reinstall factory bolt.

**Note:** Make sure that the bolt threads into the body a depth equal to at least 1 diameter of the bolt. If not, recheck installation.