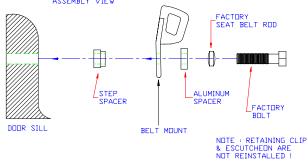

## Step 1.

Carefully pry off plastic escutcheon to expose the outside lap belt mounting bolt located along the doorsill.

Step 2.

Remove bolt clip and spacer.

Step 3.

Position supplied spacer, belt mounting bracket and aluminum spacer as shown below. Reinstall factory bolt.

**Note:** Make sure that the bolt threads into the body a depth equal to at least 1 diameter of the bolt. If not, recheck installation.