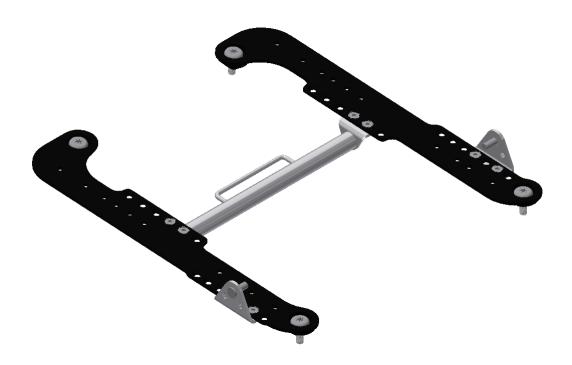

## Sub Strap for R-9184 & R-9185 (6th generation Mustang Seat Track Adaptor)

The R-9186 sub strap mounts <u>under</u> the R-9184 or R-9185 seat track adaptor. The R-9184 and R-9185 offer five possible mounting locations for the R-9186, which should be determined by the seat position on the track. The sub strap mount should be affixed between  $0^{\circ}$  and  $20^{\circ}$  behind the sub strap hole on the underside of your seat.

Drop the included bolts into the appropriate inside countersunk holes on the R-9184/R-9185. Place R-9186 sub strap mount on far side with the bar towards the floor. Secure using included lock nuts. Belt guide loop can face in either direction.