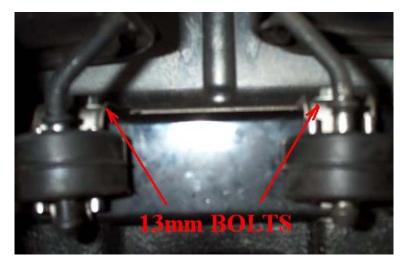

Step 2

Using a 13mm wrench remove exhaust mount bolts shown in Figure 1.

Step 3

Place tow hook in position. It may be necessary to rotate exhaust mount brackets temporarily out of the way, and gently push the one muffler to the side. Place tow hook between frame and exhaust bracket. Replace stock bolts with supplied bolts and washers and tighten.