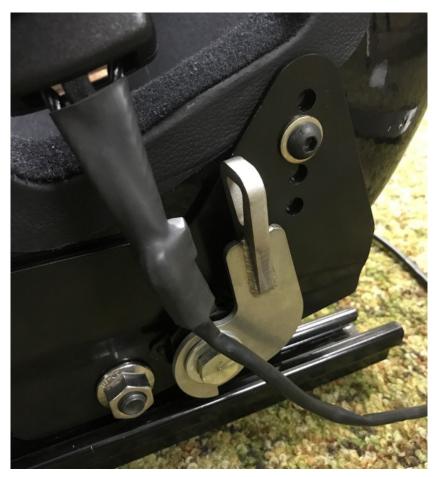

## Step 2.

Reattach the factory belt using the supplied hardware and belt mounting brackets shown below.