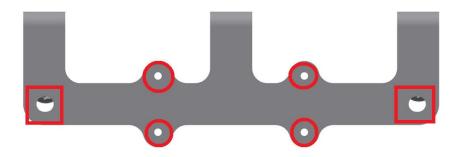

Final installation should look like this:

Outer holes (in boxes) are mount points for the BMW release bracket/fire extinguisher. The inside holes (circled) are for a standard Amerex fire extinguisher bolt pattern (which is also what the Brey Krause quick release handle uses).