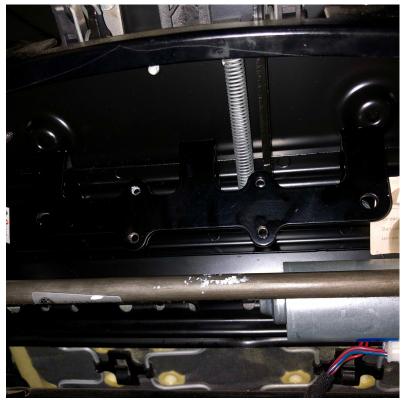

Final installation should look like this:

Outer holes (in boxes) are mount points for the BMW release bracket/fire extinguisher. The inside holes (circled) are for a standard Amerex fire extinguisher bolt pattern (which is also what the Brey Krause quick release handle uses).