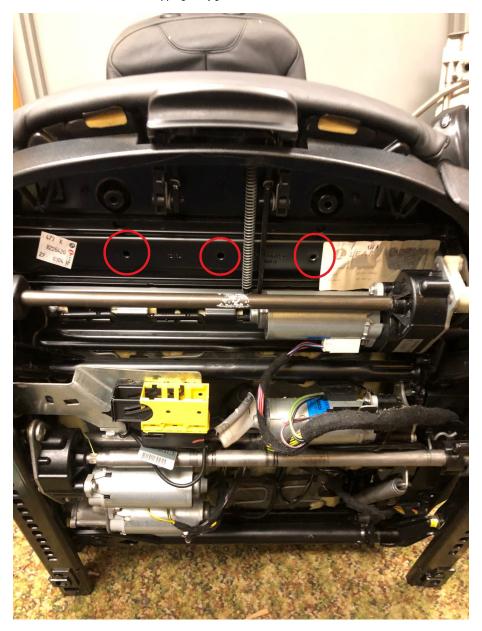

The (T30) bolts included with the R-2217 are self tapping. They go into the 3 holes circled below.

First insert all bolts a couple turns. Be careful of angle as you are tapping the holes at this point. Once all bolts are inserted a couple turns, tighten until snug, 15 ft lbs. Over tightening will result in stripped holes.