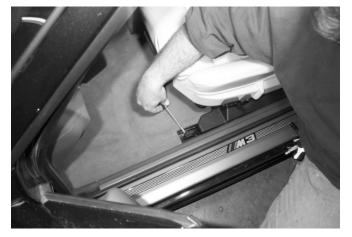

Step 1. Move seat rearward to expose front seat track mounting points. Carefully pry off caps to expose mounting points.

Step 2. Remove nuts. (Both inside and outside tracks).

Step 3. Position BK extinguisher mount as shown.