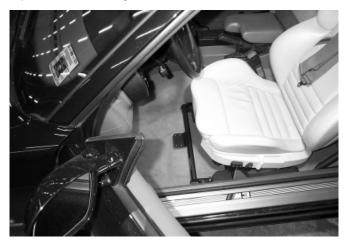

Step 5. Position extinguisher bracket as shown and attach using supplied hardware.

Step 6. Carefully move seat forward making sure that there is no interference between the extinguisher/mount and the seat. Pay special attention when the seat is in the foremost position, making sure that the front of the seat does not contact the extinguisher.