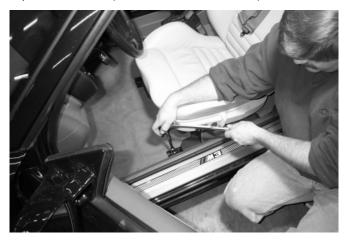

Step 5. Position extinguisher bracket as shown and attach using supplied hardware.

Step 6. Carefully move seat forward making sure that there is no interference between the extinguisher/mount and the seat. Pay special attention when the seat is in the foremost position, making sure that the front of the seat does not contact the extinguisher.