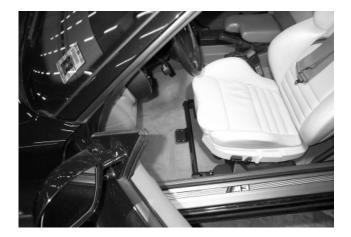

Step 4. Reinstall factory nuts and cap.

Step 5. Position extinguisher bracket as shown and attach using supplied hardware.

Step 6. Carefully move seat forward making sure that there is no interference between the extinguisher/mount and the seat. Pay special attention when the seat is in the foremost position, making sure that the front of the seat does not contact the extinguisher.

Step 7. Finished installation should look like this.

Performance driving events are by nature potentially hazardous to your health. Brey-Krause Mfg. Co. Inc. shall not be liable for injury, consequential, or other types of damages resulting from the use or misuse of our products. Proper installation of these parts is critical and should only be done by a professional shop.