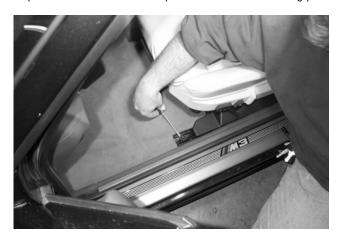

Step 1. Move seat rearward to expose front seat track mounting points. Carefully pry off caps to expose mounting points.

Step 2. Remove nuts. (Both inside and outside tracks).

Step 3. Position BK extinguisher mount as shown.