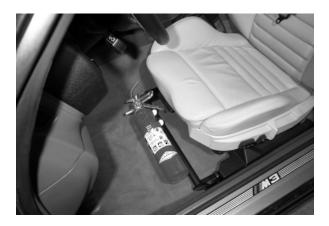

Step 4. Reinstall factory nuts and cap.

Step 5. Position extinguisher bracket as shown and attach using supplied hardware.

Step 6. Carefully move seat forward making sure that there is no interference between the extinguisher/mount and the seat. Pay special attention when the seat is in the foremost position, making sure that the front of the seat does not contact the extinguisher.

Step 7. Finished installation should look like this.

Performance driving events are by nature potentially hazardous to your health. Brey-Krause Mfg. Co. Inc. shall not be liable for injury, consequential, or other types of damages resulting from the use or misuse of our products. Proper installation of these parts is critical and should only be done by a professional shop.