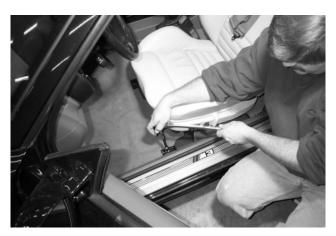

Step 4. Reinstall factory nuts and cap.

Step 5. Position extinguisher bracket as shown and attach using supplied hardware.

Step 6. Carefully move seat forward making sure that there is no interference between the extinguisher/mount and the seat. Pay special attention when the seat is in the foremost position, making sure that the front of the seat does not contact the extinguisher.