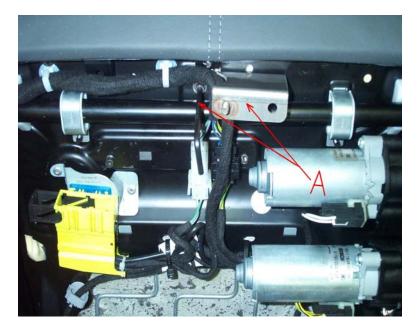

Remove the seat from the vehicle and place it on its back with the bottom of the seat visible as shown.

Step 2.

To make the installation of the nut plate easier, insert a spacer to hold the foam away from the metal seat base. Two ½ inch drive extensions (Point A) are shown