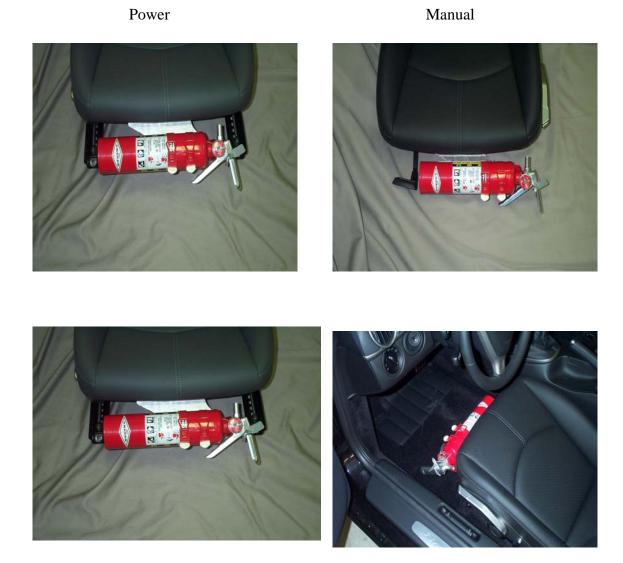

Step 8.

Reinstall the seat in the car.

Step 9.

Attach the fire extinguisher bracket supplied with the fire extinguisher to the mount with the (4) 10-24 screws supplied.

Performance driving events are by nature potentially hazardous to your health. Brey~Krause Mfg. Co. Inc. shall not be liable for injury, consequential, or other types of damages resulting from the use or misuse of our products. Proper installation of these parts is critical and should only be done by a professional shop.