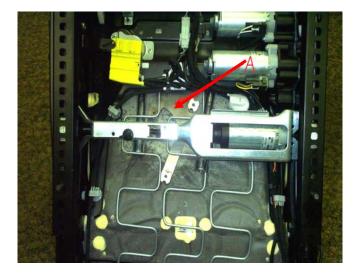

Remove the seat from the vehicle and place it on its back with the bottom of the seat visible as shown.

Step 2.

To make the installation of the nut plate easier, insert a spacer to hold the foam away from the metal seat base. Two ½ inch drive extensions (Point A) are shown