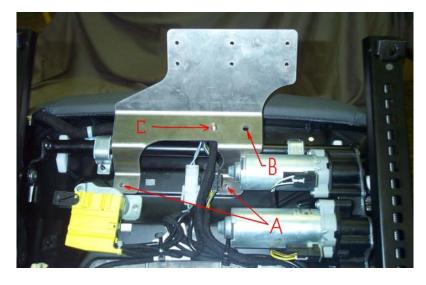

Step 7.

Place the main bracket as shown. Insert (2) 10-32 socket screws and washers at point A. Do not tighten. Insert the 1/4-20 socket screw with washers top and bottom at pont B. Install the 1/4-20 locknut, but do not tighten. Install the 1/4-20 washer and locknut on point C. Tighten all fasteners.