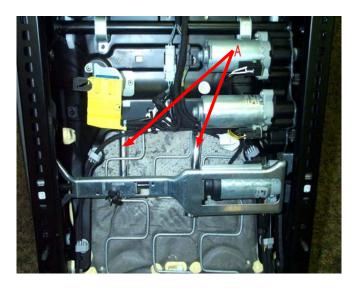

Remove the seat from the vehicle and place it on its back with the bottom of the seat visible as shown.

Step 2.

To make the installation of the nut plate easier, insert a spacer to hold the foam away from the metal seat base. Two ½ inch drive extensions (Point A) are shown