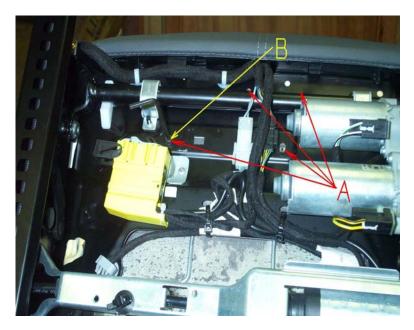

Step 3.

Position the nut plate (A) as shown. Note: Large weld nuts are facing up.

Slide the nut plate all the way up until the threaded holes can be seen at point A. A small screwdriver or pick may be needed to position the plate. Loosely insert at point B one of the 10-32 socket screws to hold the nut plate in place. The spacers used in step one can now be removed.