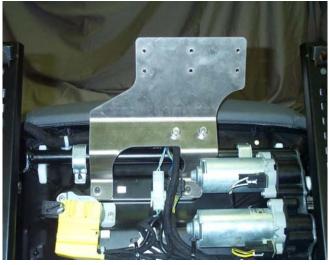

Step 8.

Reinstall the seat in the car.

Step 9.

Attach the fire extinguisher bracket supplied with the fire extinguisher to the mount with the (4) 10-24 screws supplied.

Performance driving events are by nature potentially hazardous to your health. Brey~Krause Mfg. Co. Inc. shall not be liable for injury, consequential, or other types of damages resulting from the use or misuse of our products. Proper installation of these parts is critical and should only be done by a professional shop.