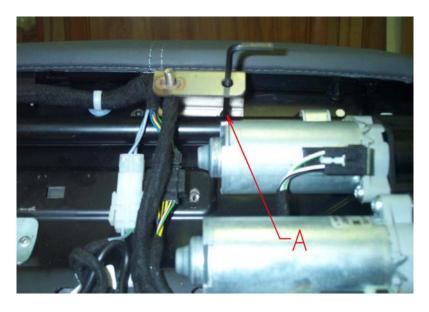

## Step 5.

Slide the fire extinguisher brace under the tab. Insert a 10-32 socket screw with washer. Do not tighten at this time.

Insert a second 10-32 socket screw with washer in the other mount hole. Tighten both screws at this time. Remove the screw installed in step 4.