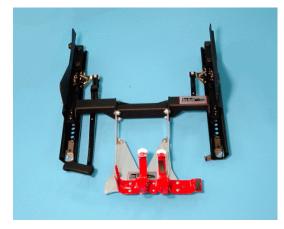

Step 1.

Leave the phillips head fasteners loose and attach the mount to the anti-sub strap mount using the supplied fasteners as shown below.

Step 2.

Tighten all fasteners. Blue loctite is recommended on the phillips head fasteners.