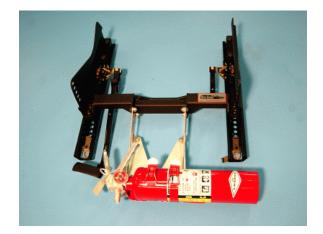

Step 3.

Attach the bracket supplied with the extinguisher to the Brey-Krause mount using the supplied fasteners.

Performance driving events are by nature potentially hazardous to your health. Brey-Krause Mfg. Co. Inc. shall not be liable for injury, consequential, or other types of damages resulting from the use or misuse of our products. Proper installation of these parts is critical and should only be done by a professional shop.