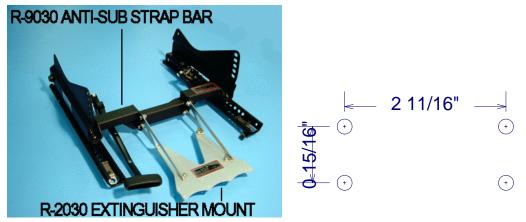

## **INSTALLATION INSTRUCTIONS**

This fire extinguisher bracket is designed to mount a 2.5 lb Amerex brand fire extinguisher to Brey-Krause part# R-9030 anti -sub strap mount and Brey-Krause aftermarket seat mounting brackets.

Our mounting bracket adapts the bracket supplied with the extinguisher to the seat. The hole pattern on our bracket matches the hole pattern on the bracket supplied with *AMEREX* extinguishers. If your bracket does not match our hole pattern drill (4) 1/4" diameter holes in your bracket using the supplied template.