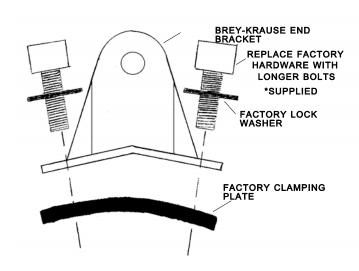

#### Step 2

There are (3) 10mm. socket head bolts on each side. These bolts attach the strut bearing to the car. Remove the two rear bolts along with the clamping plate & lock washers from each side. Note: do not turn the wheels, sit in, or lean on the car at this time because changes in the front end alignment could occur.

#### Step 4

Install the end brackets as shown below using the supplied 10mm. x 25mm. socket head bolts. Torque to factory specs.